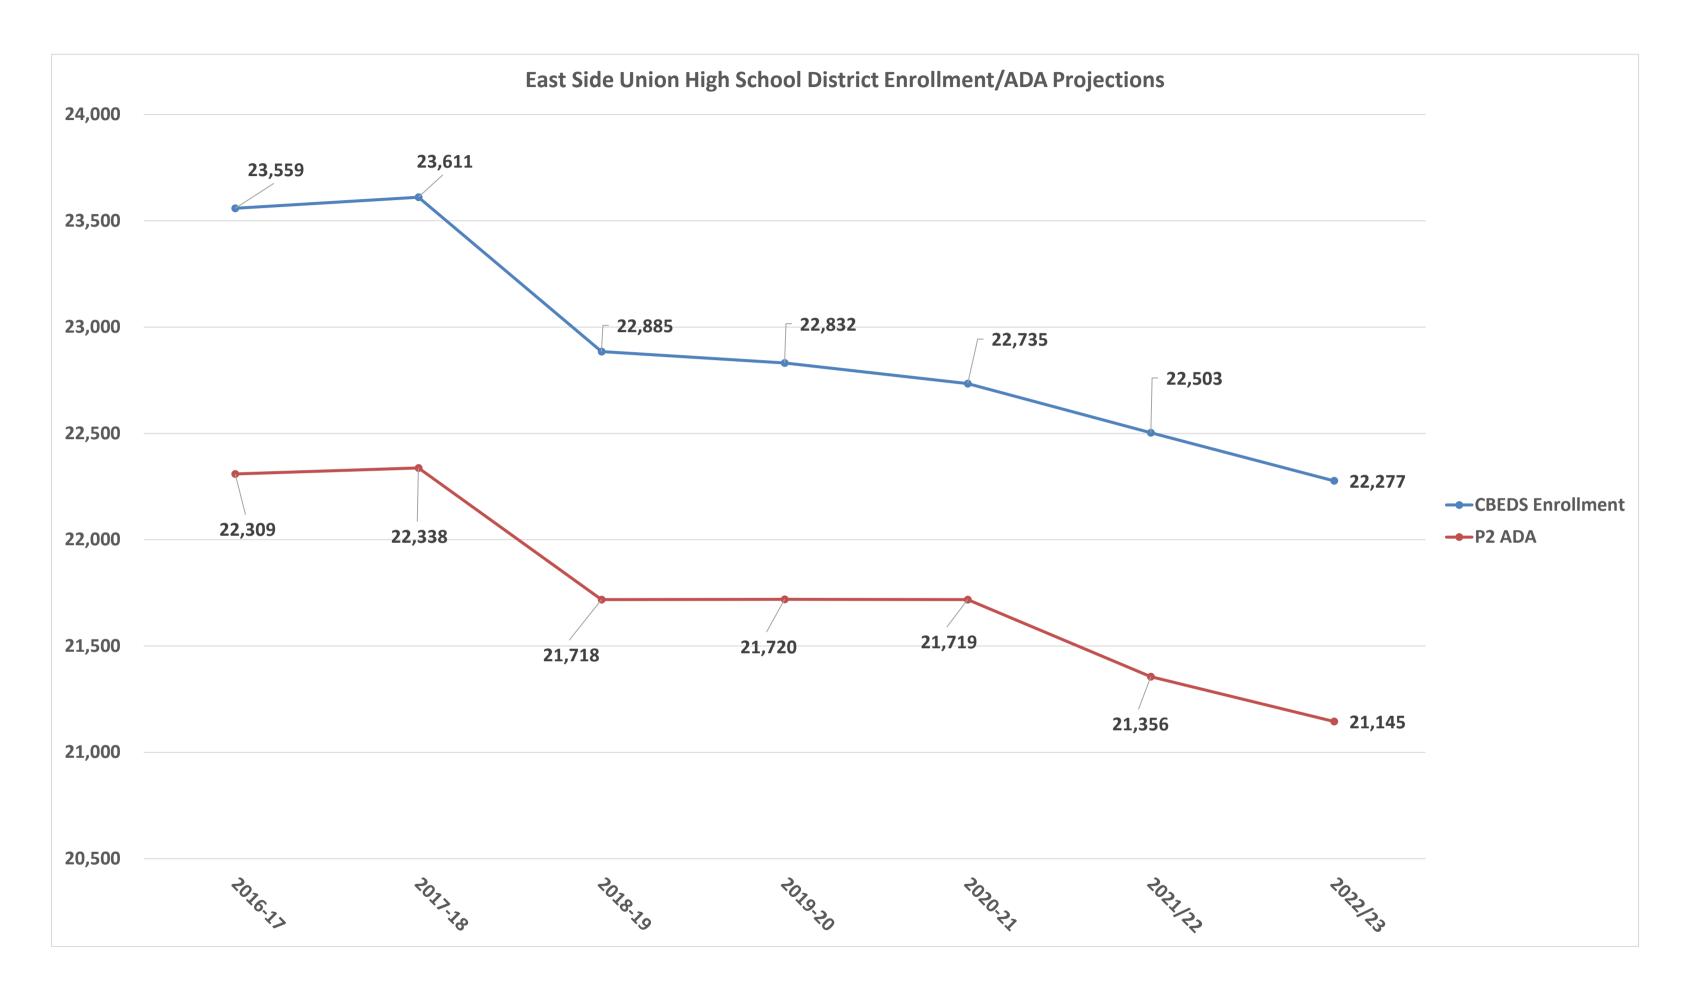

The adopted budget had projected an October CBEDS enrollment count of 22,421. The District's preliminary 2020-21 CBEDS enrollment increased by 79 students, up to 22,500 excluding the County Office of Education (COE). The increase in projected enrollment for 2020-21 does not have a material impact on LCFF funding for 2020-21. Education Code provides financial safeguards for districts to be funded in the budget year at their higher P2 ADA level in the event a district's enrollment declines in consecutive years. The additional enrollment will have a greater impact on the LCFF funding in 2021-22 and subsequent years based on the initial enrollment projections.

Language Learners, and Foster Youth. There is also an additional concentration grant for eligible students exceeding 55% of enrollment. The District is not currently eligible to receive any concentration funding. At Second Interim, the District's estimated enrollment for targeted eligible students totals almost 49.72%, down from 50.32% estimated in the 2020-21 adopted budget.