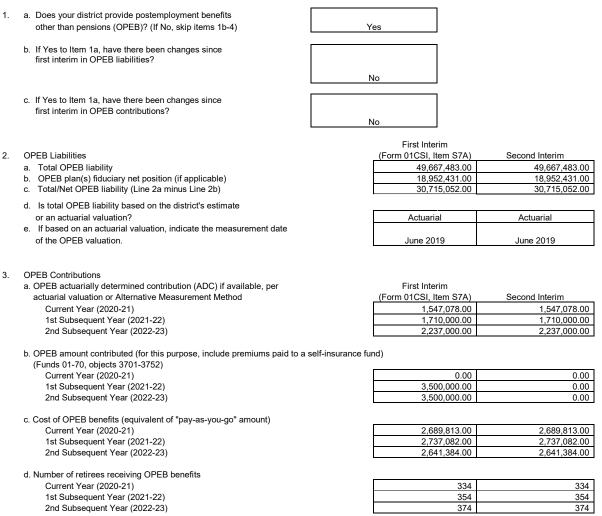

## **Other Post Employment Benefit (OPEB) Fund 71/Other Funds**

The First Interim Report had projected an ending fund balance at fiscal year-end for the OPEB fund at \$6.8 million. At Second Interim, the ending fund balance is now projected at \$15.9 million. The OPEB fund is utilized to accumulate funds and pay post-retirement benefits for eligible ESUHSD retirees. The funds are managed by a third party administrator and is subject to increases and decreases depending on investment returns